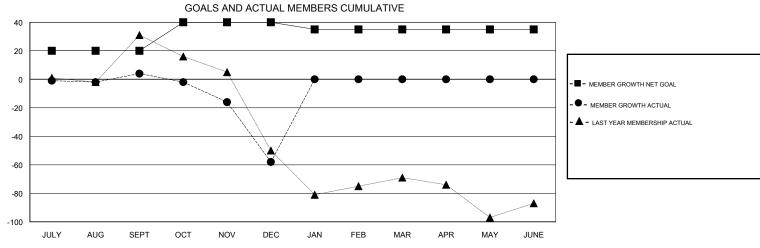

## MONTHLY MEMBERSHIP PROGRESS REPORT

District 2 S1

2 S1 Results as of: 12/31/2017

| DROPPED CLUBS: 2  DROPPED MEMBERS |     | 27 CLUBS OF 52 ADDED 1 OR MORE NEW MEMBERS | GENDER DISTRIBUTION  MALE 1,212 (73.06%)  FEMALE 447 (26.94%)  Women Percentage Fiscal Year Goal: 28% |     |
|-----------------------------------|-----|--------------------------------------------|-------------------------------------------------------------------------------------------------------|-----|
| DECEASED                          | 8   | CLICK HERE FOR CUMULATIVE  MEMBERSHIP DATA | TOTAL FAMILY UNIT MEMBERS                                                                             | 222 |
| CLUB CANCELLED                    | 30  |                                            |                                                                                                       | 440 |
| OTHER                             | 94  |                                            | FAMILY MEMBERS PAYING HALF DUES                                                                       | 113 |
| TOTAL                             | 132 |                                            |                                                                                                       |     |