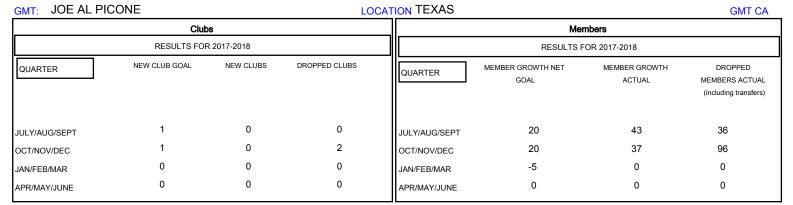

## MONTHLY MEMBERSHIP PROGRESS REPORT

District 2 S1

2 S1 Results as of: 12/31/2017

| DROPPED CLUBS: 2  DROPPED MEMBERS |     | 27 CLUBS OF 52 ADDED 1 OR MORE NEW MEMBERS | GENDER DISTRIBUTION  MALE 1,212 (73.06%)  FEMALE 447 (26.94%)  Women Percentage Fiscal Year Goal: 28% |     |
|-----------------------------------|-----|--------------------------------------------|-------------------------------------------------------------------------------------------------------|-----|
| DECEASED                          | 8   | CLICK HERE FOR CUMULATIVE  MEMBERSHIP DATA | TOTAL FAMILY UNIT MEMBERS                                                                             | 222 |
| CLUB CANCELLED                    | 30  |                                            |                                                                                                       | 440 |
| OTHER                             | 94  |                                            | FAMILY MEMBERS PAYING HALF DUES                                                                       | 113 |
| TOTAL                             | 132 |                                            |                                                                                                       |     |